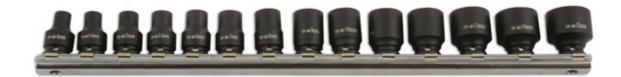

## Impact Socket Set 1/4"D 14pc

A set of impact quality 1/4" square drive sockets in single hex (6pt) profile. Covers smaller sizes from 4mm to 15mm, including some useful half sizes. Allows the use of impact tools with smaller nuts and bolts. Ideal for quick and easy removal of rusted components and a time saver when there are a lot of fixings. Provided on a socket rail for easy, accessible storage so the sockets are readily to hand. A good value, useful workshop set.

## **Additional Information**

- Socket sizes: 4, 4.5, 5, 5.5, 6, 7, 8, 9, 10, 11, 12, 13, 14 and 15mm.
- 1/4"D x single hex (6pt) x 23mm deep.
- · Manufactured from chrome molybdenum with black phosphate finish.
- · Supplied on a socket rail for safe storage.
- Set of deep impact sockets 4 15mm also available, please see Laser Part No. 5962.